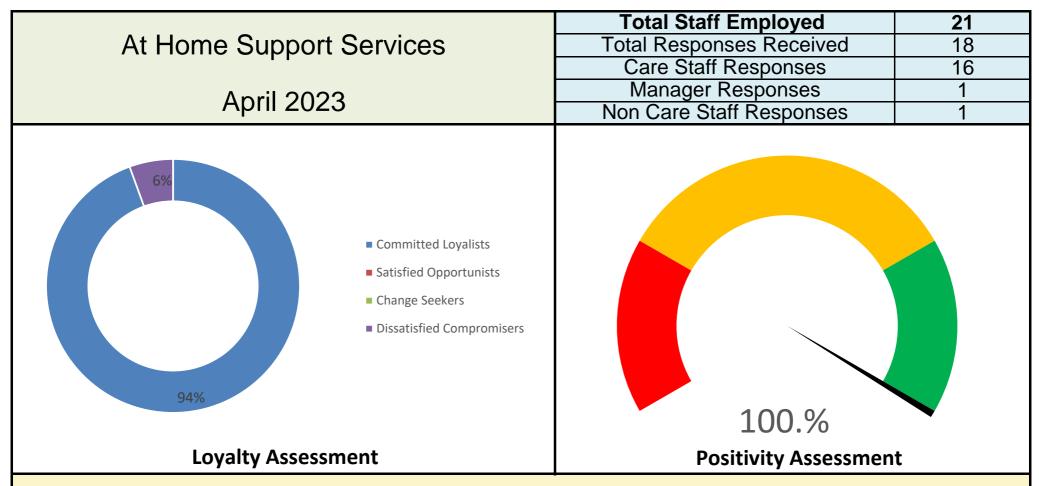

This is a very positive report, showing that the majority of staff are happy and content in their roles, with only one staff member being a 'dissatisfied compromiser'. It is good to see tha, twhere there are issues, manangement deal with them in a timely manner. There are some very good comments from your staffing teams, and we would suggest that the company may wish to show their committment to the staff through incentives, such as well-being initiatives (see our SWELL resources on the HCPA webpage). Supporting well-being of the whole team, could be encouraged through the use of a 'Whats App' group, this would allow sharing of experiences and supportive suggestions between colleagues as well as with management.

|                                  | Loya                                                                                                                                                                                                                                                                                                                                                                                                         | alty Matrix                                                                                        |                |  |
|----------------------------------|--------------------------------------------------------------------------------------------------------------------------------------------------------------------------------------------------------------------------------------------------------------------------------------------------------------------------------------------------------------------------------------------------------------|----------------------------------------------------------------------------------------------------|----------------|--|
| By combining overall job satisfa | action and an employee's anticipated tenure (th<br>Matrix which gives an even stronge                                                                                                                                                                                                                                                                                                                        | nat is, how long they believe they will stay at t<br>r sense of how employees feel about their job |                |  |
| WHAT DO THE GROUPS               | IN THE LOYALTY MATRIX MEAN?                                                                                                                                                                                                                                                                                                                                                                                  |                                                                                                    |                |  |
| Committed Loyalists              | These are the employees who are highly satisfied with their jobs and have a long-term intention to stay with their organisation.<br>Through the positive contributions they make to productivity, customer satisfaction, the morale of their co-workers and ultimately, to<br>their organisation's financial performance and overall success, they are the foundation of their organisation's human capital. |                                                                                                    |                |  |
| Satisfied Opportunists           | These employees are satisfied with their jobs but are not deeply committed to the organisation in the long-run. As a result, they are both an asset and a liability. They are happy and productive workers, but they represent a risk of employee turnover. Their lack of commitment to their organisations means that they can be lured away by other employers.                                            |                                                                                                    |                |  |
| Change Seekers                   | These employees are actively on their way out of their organisations, lacking both commitment and intention to stay. They are apt to be less productive than their more committed colleagues and may also be a drag on the morale of those around them.                                                                                                                                                      |                                                                                                    |                |  |
| Dissatisfied Compromisers        | These are the employees who are unhappy with their jobs, but have no intention to leave. While they don't directly contribute to turnover costs, they may still drag down their organisation's financial performance through lower productivity and, in many cases, by lowering the morale of others.                                                                                                        |                                                                                                    |                |  |
|                                  | Care Staff                                                                                                                                                                                                                                                                                                                                                                                                   | Managers                                                                                           | Non Care Staff |  |
| Committed Loyalists              | 15                                                                                                                                                                                                                                                                                                                                                                                                           | 1                                                                                                  | 1              |  |
| Satisfied Opportunists           |                                                                                                                                                                                                                                                                                                                                                                                                              |                                                                                                    |                |  |
| Change Seekers                   |                                                                                                                                                                                                                                                                                                                                                                                                              |                                                                                                    |                |  |
| Dissatisfied Compromisers        | 1                                                                                                                                                                                                                                                                                                                                                                                                            |                                                                                                    |                |  |