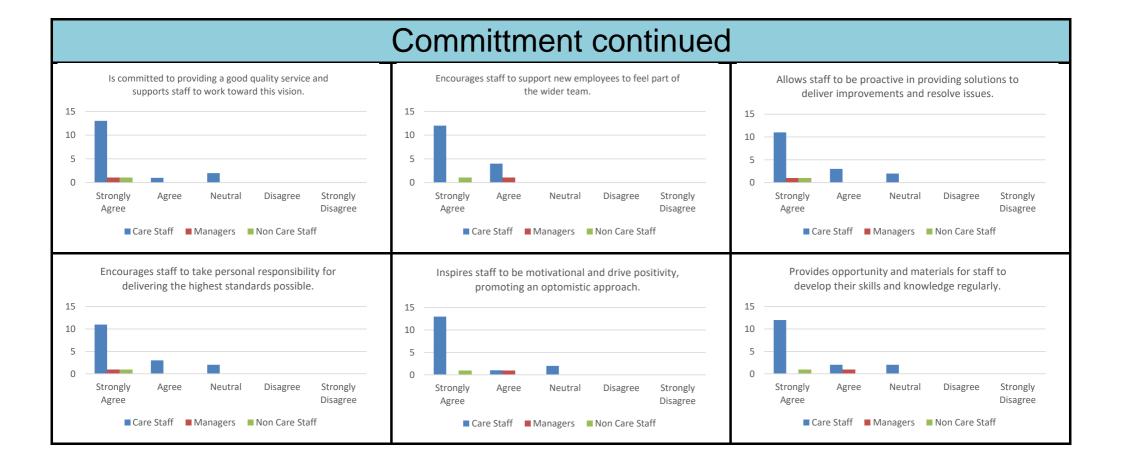

| From Care Staff     From Manager     From Manager       - Our manager an outsing it is work as a some and its outsit on some one some | <ul> <li>Our managers encourages us to work as a team and to make sure that we do things together as a team. If you are not sure of what to do you can ask your supervisor and you will be guided accordingly. Thereby creating good relationship between the manager and other employees.</li> <li>It is committed to make everyone happy and satisfied.</li> <li>Promotes staff to further their education in the fields of health.</li> <li>Supports staff in continuous learning and adapting new skills.</li> <li>Very considerate.</li> <li>Staff in the field of caring for patience took time to meet new staff and gave their own views and also gave encouragement to the new staff.</li> <li>Every staff is committed to make the organisation a success.</li> <li>Fully committed to educate us and familiarise on how things work and protocols of the company.</li> <li>Dedication I would say was quite illustrated by the management at large by so doing if's understable the level of commitment they have.</li> <li>Neutral.</li> <li>Management act swiftly and are very responsive. Assessments always done before caresr coming in. Systems in place are ok for supporting quality - we have a</li> </ul> |
|----------------------------------------------------------------------------------------------------------------------------------------------------------------------------------------------------------------------------------------------------------------------------------------------------------------------------------------------------------------------------------------------------------------------------------------------------------------------------------------------------------------------------------------------------------------------------------------------------------------------------------------------------------------------------------------------------------------------------------------------------------------------------------------------------------------------------------------------------------------------------------------------------------------------------------------------------------------------------------------------------------------------------------------------------------------------------------------------------------------------------------------------------------------------------------------------------------------------------------------------------------------------------------------------------------------------------------------------------------------------------------------------------------------------------------------------------------------------------------------------------------------------------------------------------------------------------------------------------------------------------------------------------------------------------------------------------------------------------------------------------------------------------------------------------------------------------------------------------------------------------------------------------------------------------------------------------------------------------------------------------------------------------------------------------------------------|---------------------------------------------------------------------------------------------------------------------------------------------------------------------------------------------------------------------------------------------------------------------------------------------------------------------------------------------------------------------------------------------------------------------------------------------------------------------------------------------------------------------------------------------------------------------------------------------------------------------------------------------------------------------------------------------------------------------------------------------------------------------------------------------------------------------------------------------------------------------------------------------------------------------------------------------------------------------------------------------------------------------------------------------------------------------------------------------------------------------------------------------------------------------------------------------------------------------------------|
| things together as a team. If you are not sure of what to do you can ask your<br>supervisor and you will be guided accordingly. Thereby creating good relationship<br>between the manager and other employees.<br>• It is committed to make everyone happy and satisfied.<br>• Promotes staff to further their education in the fields of health.<br>• Supports staff in continuous learning and adapting new skills.<br>• Very considerate.<br>• Staff in the field of caring for patience took time to meet new staff and gave their<br>own views and also gave encouragement to the new staff.<br>• Every staff is committed to educate us and familiarise on how things work and protocols<br>of the company.<br>• Dedication I would say was quite illustrated by the management at large by so<br>doing it's understable the level of commitment they have.<br>• Neutral.<br>• Management act swiftly and are very responsive. Assessments always done<br>before carers coming in. Systems in place are ok for supporting quality - we have a                                                                                                                                                                                                                                                                                                                                                                                                                                                                                                                                                                                                                                                                                                                                                                                                                                                                                                                                                                                                                  | things together as a team. If you are not sure of what to do you can ask your<br>supervisor and you will be guided accordingly. Thereby creating good relationship<br>between the manager and other employees.<br>• It is committed to make everyone happy and satisfied.<br>• Promotes staff to further their education in the fields of health.<br>• Supports staff in continuous learning and adapting new skills.<br>• Very considerate.<br>• Staff in the field of caring for patience took time to meet new staff and gave their<br>own views and also gave encouragement to the new staff.<br>• Every staff is committed to educate us and familiarise on how things work and protocols<br>of the company.<br>• Dedication I would say was quite illustrated by the management at large by so<br>doing it's understable the level of commitment they have.<br>• Neutral.<br>• Management act swiftly and are very responsive. Assessments always done<br>before carers coming in. Systems in place are ok for supporting quality - we have a                                                                                                                                                                             |
|                                                                                                                                                                                                                                                                                                                                                                                                                                                                                                                                                                                                                                                                                                                                                                                                                                                                                                                                                                                                                                                                                                                                                                                                                                                                                                                                                                                                                                                                                                                                                                                                                                                                                                                                                                                                                                                                                                                                                                                                                                                                      |                                                                                                                                                                                                                                                                                                                                                                                                                                                                                                                                                                                                                                                                                                                                                                                                                                                                                                                                                                                                                                                                                                                                                                                                                                 |