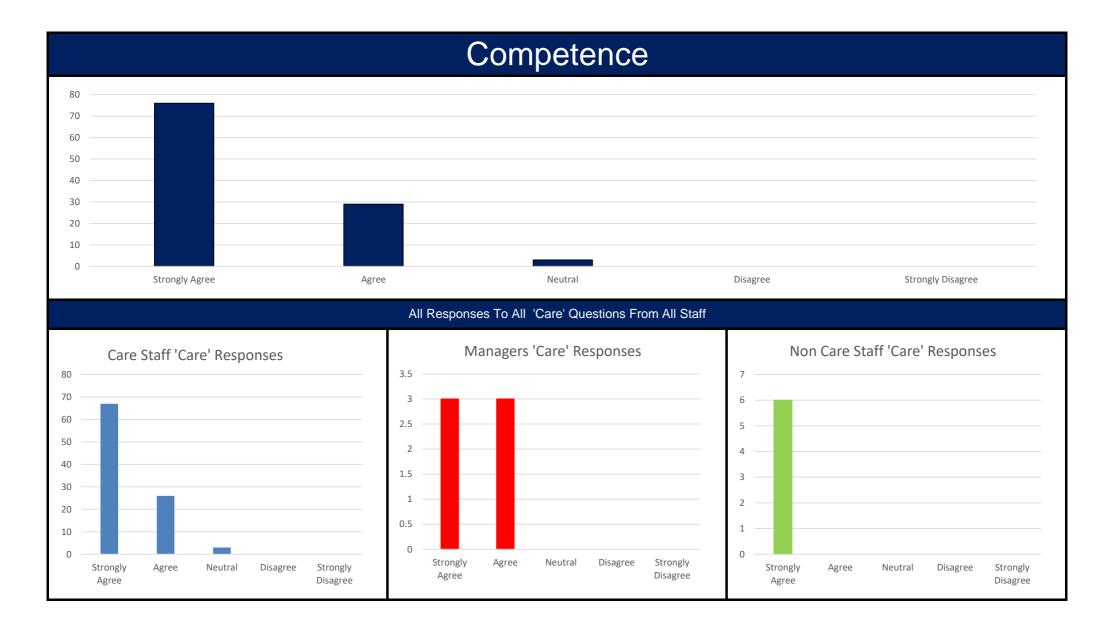

## © This form is the property of HCPA and must not be copied or shared with a third party

|                                                                                                                                                                                                                                                                                                                                                                                                                                                                                                                                                                                                                                                                                                                                                                                                                                                                                                                                                                                                                                                                                                                                                                                                                                                                                                                                                                                                                                                                                                                                                                                                                                              | Comments Regarding Competence |                     |
|----------------------------------------------------------------------------------------------------------------------------------------------------------------------------------------------------------------------------------------------------------------------------------------------------------------------------------------------------------------------------------------------------------------------------------------------------------------------------------------------------------------------------------------------------------------------------------------------------------------------------------------------------------------------------------------------------------------------------------------------------------------------------------------------------------------------------------------------------------------------------------------------------------------------------------------------------------------------------------------------------------------------------------------------------------------------------------------------------------------------------------------------------------------------------------------------------------------------------------------------------------------------------------------------------------------------------------------------------------------------------------------------------------------------------------------------------------------------------------------------------------------------------------------------------------------------------------------------------------------------------------------------|-------------------------------|---------------------|
| From Care Staff                                                                                                                                                                                                                                                                                                                                                                                                                                                                                                                                                                                                                                                                                                                                                                                                                                                                                                                                                                                                                                                                                                                                                                                                                                                                                                                                                                                                                                                                                                                                                                                                                              | From Managers                 | From Non Care Staff |
| <ul> <li>From Care Statf</li> <li>Our organisation provides the employees with the necessary trainings. The managers encourages us to assist our colleagues if they are having difficulties with a certain procedures and as well to speak up so that they can have extra training if need be. Our organisation encourages us to communicate any challenges that we are and they will take action to provide solution. Encourages us to make effective decisions that do not harm the service users.</li> <li>Everyone is involved, no mishaps, everyone has the opportunity to express hemselves and they work hand in hand to ensure goals are reached.</li> <li>Provides all staff with latest methods, research and approaches to social care that will make a positive impact on people we care for.</li> <li>The organisation is knowlegeable and have the skills that makes it able to do asks.</li> <li>The company took us through an induction and also we went for training to have nowledge about the essential skills to have while we are taking care of our service users. This was very educative.</li> <li>I see 100% competence.</li> <li>Very educative due to proper training and supervision.</li> <li>Was encouraged to be part of a family in the form of a team thereby making considerations that also have to be up to standard to give equivalent service.</li> <li>Neutral.</li> <li>There is room for improvement in staff motivation, staff not supported enough, sometimes the rota is not available on time and travel time is not enough and affects the staff's ability to get to SU's on time.</li> </ul> |                               |                     |