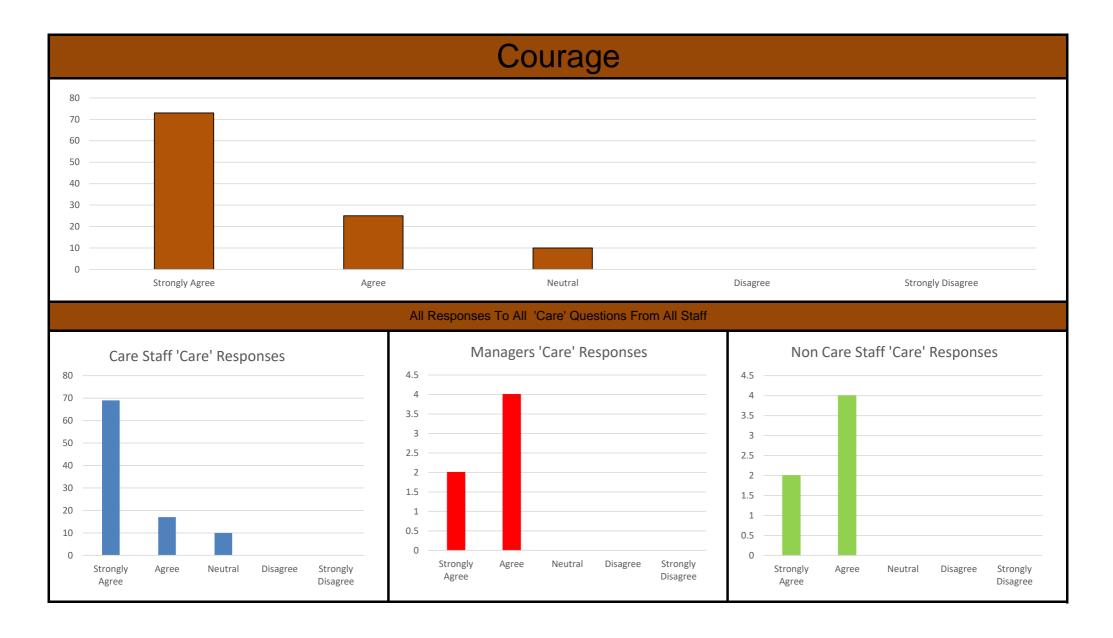

|

































| From Care Staff     From Manager     From Manager       - Our manager an outsing it is work as a some and its outsit on some one some | <ul> <li>Our managers encourages us to work as a team and to make sure that we do things together as a team. If you are not sure of what to do you can ask your supervisor and you will be guided accordingly. Thereby creating good relationship between the manager and other employees.</li> <li>It is committed to make everyone happy and satisfied.</li> <li>Promotes staff to further their education in the fields of health.</li> <li>Supports staff in continuous learning and adapting new skills.</li> <li>Very considerate.</li> <li>Staff in the field of caring for patience took time to meet new staff and gave their own views and also