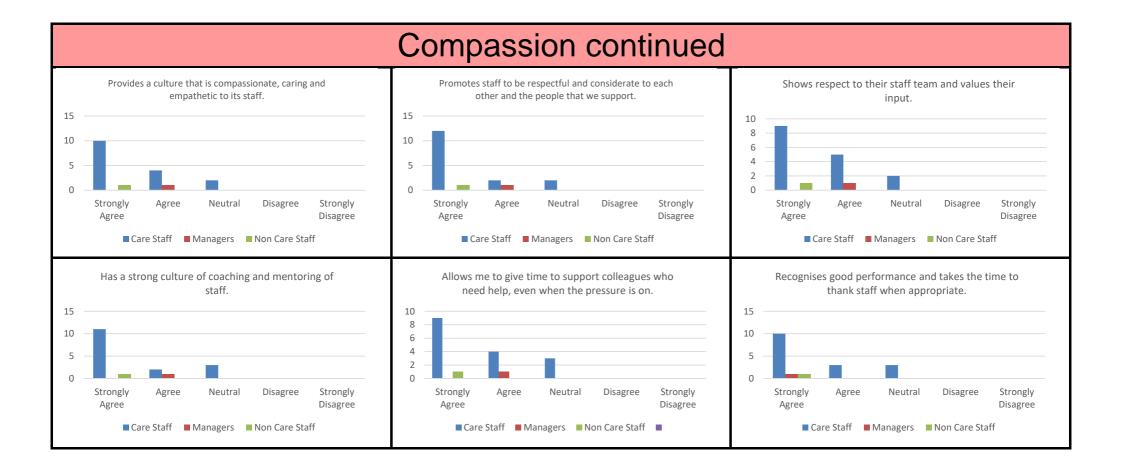

|                         |                        |

















| From Care Sulf     From Management          1 - Unlesse that our organization provides care to the service users and lettering to<br>where that our organization provides care to the service users and lettering to<br>where the birth birth instructure.         From Kane Care Sulf           Ve are all as in the bir houses.         company birther instructure.         where the birther instructure.           Ve are all as in the birther houses.         company birther instructure.         from Kane Sulf           Ve are all as in the birther houses.         company birthering.       Gard out