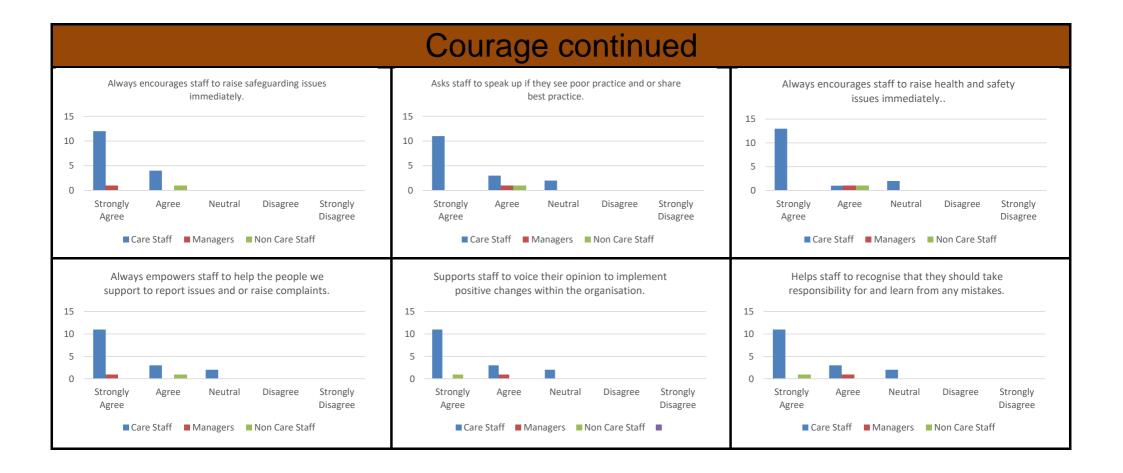

|

































| From Care Staff     From Manager     From Manager       - Our manager an outsing it is work as a some and its outsit on some one some | <ul> <li>Our managers encourages us to work as a team and to make sure that we do things together as a team. If you are not sure of what to do you can ask your supervisor and you will be guided accordingly. Thereby creating good relationship between the manager and other employees.</li> <li>It is committed to make everyone happy and satisfied.</li> <li>Promotes staff to further their education in the fields of health.</li> <li>Supports staff in continuous learning and adapting new skills.</li> <li>Very considerate.</li> <li>Staff in the field of caring for patience took time to meet new staff and gave their own views and also gave e