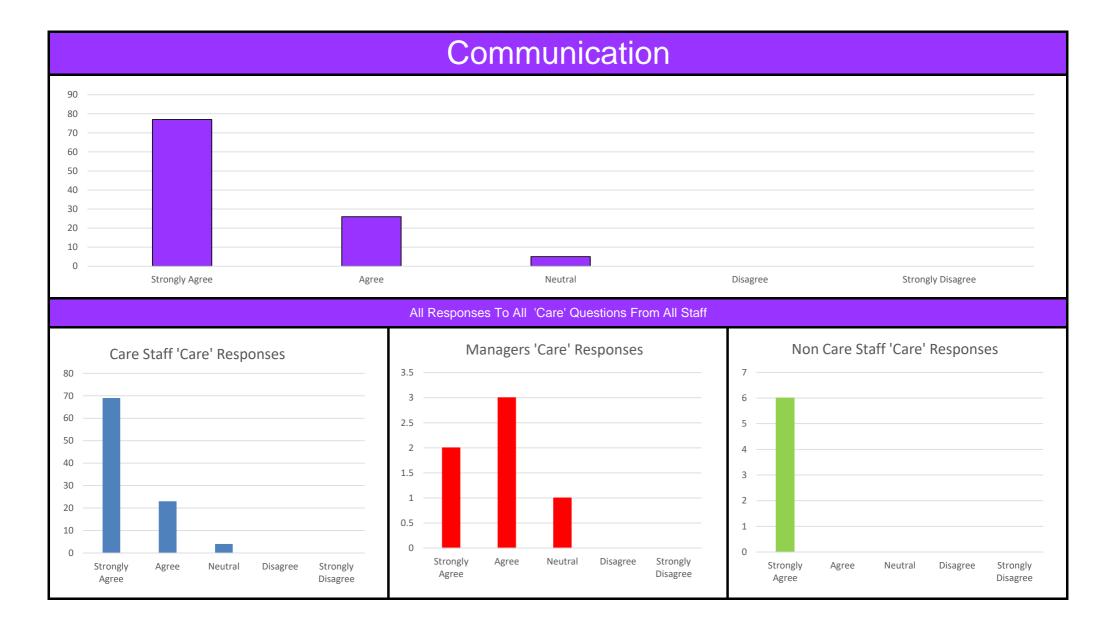

## © This form is the property of HCPA and must not be copied or shared with a third party

|                                                                                                                                                                 | Comments Regarding Competence |                     |
|-----------------------------------------------------------------------------------------------------------------------------------------------------------------|-------------------------------|---------------------|
| From Care Staff                                                                                                                                                 | From Managers                 | From Non Care Staff |
|                                                                                                                                                                 |                               |                     |
| Our organisation encourages us to follow the proper communication channel                                                                                       | •                             | •                   |
| when reporting issues and also to record any action that we have taken so as to                                                                                 |                               |                     |
| have smooth communication with other colleagues Our managers encourages us                                                                                      |                               |                     |
| to use appropriate language when communicating with service users. To be polite                                                                                 |                               |                     |
| when communicating with the service users and with our colleagues as well.                                                                                      |                               |                     |
| • Everyone is allowed to voice their issues and concerns.                                                                                                       |                               |                     |
| • Encourages teamwork and good communication skills among its staff, for better                                                                                 |                               |                     |
| services to the clients.                                                                                                                                        |                               |                     |
| Encourages team work, active listening, confidentiality and detailed record-                                                                                    |                               |                     |
| <ul> <li>keeping.</li> <li>Because it is being done properly, the group has remained a unity and on the</li> </ul>                                              |                               |                     |
| same under of things.                                                                                                                                           |                               |                     |
| Communication being a key factor for anything to occur, the company was very                                                                                    |                               |                     |
| informative about the way of its operations and this made us part of a smooth                                                                                   |                               |                     |
| running train wagon in transit.                                                                                                                                 |                               |                     |
| Everything is easily accessible and they are no glitches, communication wise the                                                                                |                               |                     |
| organisation is excellent.                                                                                                                                      |                               |                     |
| It was quite informative.                                                                                                                                       |                               |                     |
| The means of communication used by the company is transparent and                                                                                               |                               |                     |
| informative also with a platform to be assisted incase of queries and emergency.                                                                                |                               |                     |
| Nice.                                                                                                                                                           |                               |                     |
| <ul> <li>Trainings help a lot for communication.</li> </ul>                                                                                                     |                               |                     |
| <ul> <li>Communication could be a little better, sometimes there are different</li> </ul>                                                                       |                               |                     |
| management in the office at different times, don't always know who to call and they                                                                             |                               |                     |
| need to be communication better between themselves to ensure everyone is on the                                                                                 |                               |                     |
| same page. Sometimes communication comes through to the carers a bit late.                                                                                      |                               |                     |
| • Communication with management is clear, though there are challenges i.e. Rota, according to contract rota should be done on a 2 weeks system but at times its |                               |                     |
| given just for the next day, this isn't fair on the carers as we have other plans to                                                                            |                               |                     |
| accommodate. We barely get a rota covering 2 weeks.                                                                                                             |                               |                     |
| accommodate. We barely get a fota covering 2 weeks.                                                                                                             |                               |                     |
|                                                                                                                                                                 |                               |                     |
|                                                                                                                                                                 |                               |                     |
|                                                                                                                                                                 |                               |                     |
|                                                                                                                                                                 |                               |                     |
|                                                                                                                                                                 |                               |                     |
|                                                                                                                                                                 |                               |                     |
|                                                                                                                                                                 |                               |                     |
|                                                                                                                                                                 |                               |                     |
|                                                                                                                                                                 |                               |                     |
|                                                                                                                                                                 |                               |                     |
|                                                                                                                                                                 |                               |                     |
|                                                                                                                                                                 |                               |                     |
|                                                                                                                                                                 |                               |                     |
|                                                                                                                                                                 |                               |                     |
|                                                                                                                                                                 |                               |                     |
|                                                                                                                                                                 |                               |                     |
|                                                                                                                                                                 |                               |                     |
|                                                                                                                                                                 |                               |                     |
|                                                                                                                                                                 |                               |                     |
|                                                                                                                                                                 |                               |                     |
|                                                                                                                                                                 |                               |                     |
|                                                                                                                                                                 |                               |                     |
|                                                                                                                                                                 |                               |                     |