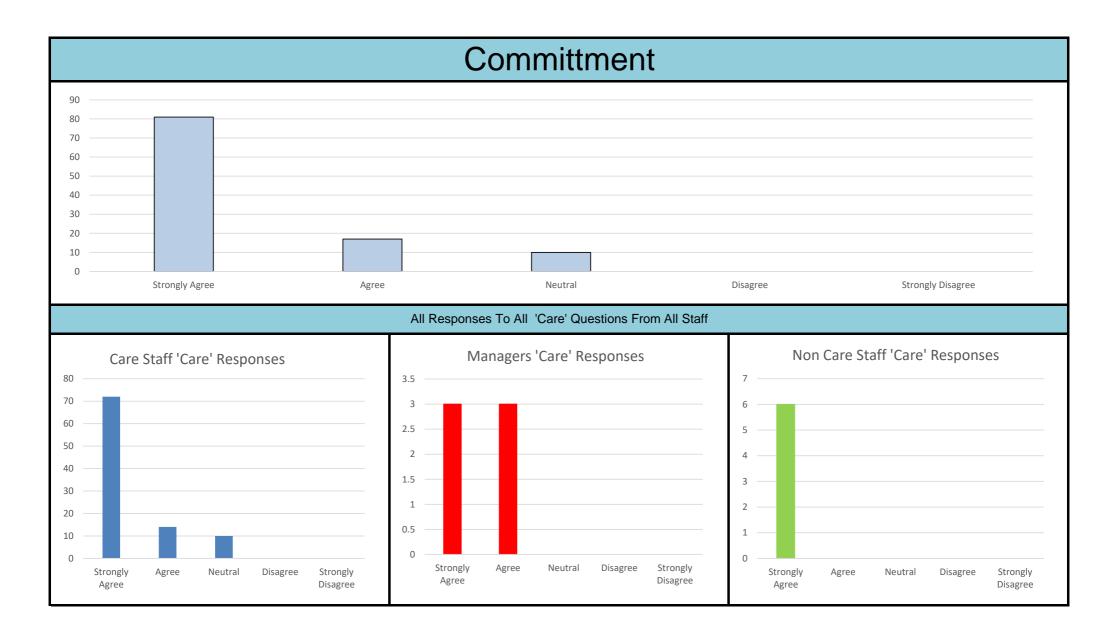

This is a very positive report, showing that the majority of staff are happy and content in their roles, with only one staff member being a 'dissatisfied compromiser'. It is good to see tha, twhere there are issues, manangement deal with them in a timely manner. There are some very good comments from your staffing teams, and we would suggest that the company may wish to show their committment to the staff through incentives, such as well-being initiatives (see our SWELL resources on the HCPA webpage). Supporting well-being of the whole team, could be encouraged through the use of a 'Whats App' group, this would allow sharing of experiences and supportive suggestions between colleagues as well as with management.