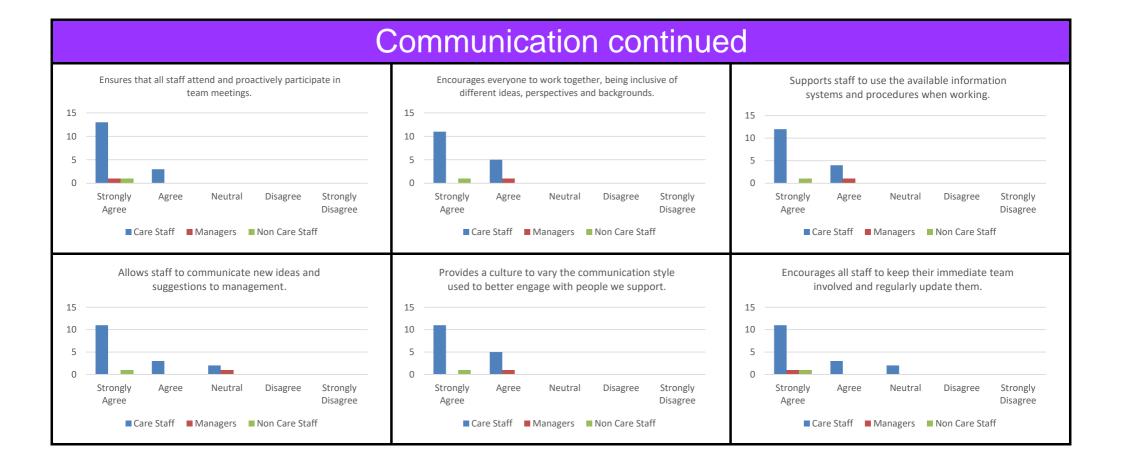

## © This form is the property of HCPA and must not be copied or shared with a third party

|                                                                                                                                                                 | Comments Regarding Competence |                     |
|-----------------------------------------------------------------------------------------------------------------------------------------------------------------|-------------------------------|---------------------|
| From Care Staff                                                                                                                                                 | From Managers                 | From Non Care Staff |
|                                                                                                                                                                 |                               |                     |
| Our organisation encourages us to follow the proper communication channel                                                                                       | •                             | •                   |
| when reporting issues and also to record any action that we have taken so as to                                                                                 |                               |                     |
| have smooth communication with other colleagues Our managers encourages us                                                                                      |                               |                     |
| to use appropriate language when communicating with service users. To be polite                                                                                 |                               |                     |
| when communicating with the service users and with our colleagues as well.                                                                                      |                               |                     |
| • Everyone is allowed to voice their issues and concerns.                                                                                                       |                               |                     |
| • Encourages teamwork and good communication skills among its staff, for better                                                                                 |                               |                     |
| services to the clients.                                                                                                                                        |                               |                     |
| Encourages team work, active listening, confidentiality and detailed record-                                                                                    |                               |                     |
| <ul> <li>keeping.</li> <li>Because it is being done properly, the group has remained a unity and on the</li> </ul>                                              |                               |                     |
| same under of things.                                                                                                                                           |                               |                     |
| Communication being a key factor for anything to occur, the company was very                                                                                    |                               |                     |
| informative about the way of its operations and this made us part of a smooth                                                                                   |                               |                     |
| running train wagon in transit.                                                                                                                                 |                               |                     |
| Everything is easily accessible and they are no glitches, communication wise the                                                                                |                               |                     |
| organisation is excellent.                                                                                                                                      |                               |                     |
| It was quite informative.                                                                                                                                       |                               |                     |
| The means of communication used by the company is transparent and                                                                                               |                               |                     |
| informative also with a platform to be assisted incase of queries and emergency.                                                                                |                               |                     |
| Nice.                                                                                                                                                           |                               |                     |
| <ul> <li>Trainings help a lot for communication.</li> </ul>                                                                                                     |                               |                     |
| <ul> <li>Communication could be a little better, sometimes there are different</li> </ul>                                                                       |                               |                     |
| management in the office at different times, don't always know who to call and they                                                                             |                               |                     |
| need to be communication better between themselves to ensure everyone is on the                                                                                 |                               |                     |
| same page. Sometimes communication comes through to the carers a bit late.                                                                                      |                               |                     |
| • Communication with management is clear, though there are challenges i.e. Rota, according to contract rota should be done on a 2 weeks system but at times its |                               |                     |
| given just for the next day, this isn't fair on the carers as we have other plans to                                                                            |                               |                     |
| accommodate. We barely get a rota covering 2 weeks.                                                                                                             |                               |                     |
| accommodate. We barely get a fota covering 2 weeks.                                                                                                             |                               |                     |
|                                                                                                                                                                 |                               |                     |
|                                                                                                                                                                 |                               |                     |
|                                                                                                                                                                 |                               |                     |
|                                                                                                                                                                 |                               |                     |
|                                                                                                                                                                 |                               |                     |
|                                                                                                                                                                 |                               |                     |
|                                                                                                                                                                 |                               |                     |
|                                                                                                                                                                 |                               |                     |
|                                                                                                                                                                 |                               |                     |
|                                                                                                                                                                 |                               |                     |
|                                                                                                                                                                 |                               |                     |
|                                                                                                                                                                 |                               |                     |
|                                                                                                                                                                 |                               |                     |
|                                                                                                                                                                 |                               |                     |
|                                                                                                                                                                 |                               |                     |
|                                                                                                                                                                 |                               |                     |
|                                                                                                                                                                 |                               |                     |
|                                                                                                                                                                 |                               |                     |
|                                                                                                                                                                 |                               |                     |
|                                                                                                                                                                 |                               |                     |
|                                                                                                                                                                 |                               |                     |
|                                                                                                                                                                 |                               |                     |
|                                                                                                                                                                 |                               |                     |